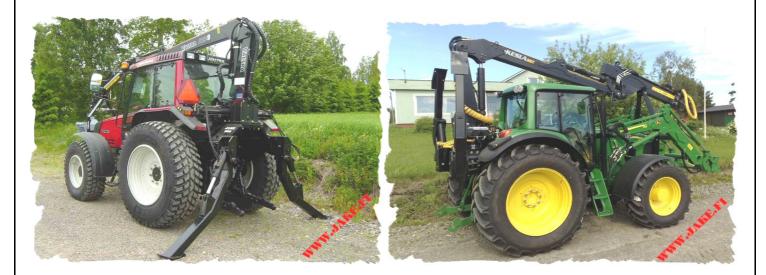

## **JAKE** Support Legs

JAKE Support Legs have been designed to ensure a reliable balance and stability for a tractor-crane combination and to be mounted on JAKE 600, 800, 900, 804, 904 Mounting Kits. The Support Legs are available in three categories: JAKE Standard, JAKE Tele and JAKE Heavy Duty.