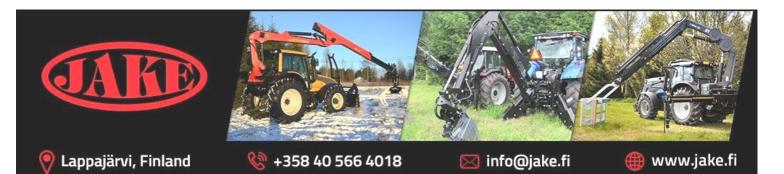

## **JAKE** Support Legs

JAKE Support Legs have been designed to ensure a reliable balance and stability for a tractor-crane combination and to be mounted on JAKE 600, 800, 900, 804, 904 Mounting Kits. The Support Legs are available in three categories: JAKE Standard, JAKE Tele and JAKE Heavy Duty.

## **JAKE** Standard

The **JAKE** Standard Legs have been designed to be mounted on **JAKE** 600 Mounting Kit to improve stability for a tractor-crane combination during work, however, without having enough power to lift up the rear wheels. With the **JAKE** Standard Legs the working conditions of a tractor driver become more comfortable. At the upper position the

**JAKE Standard Legs** are not wider than the tractor. The maximum width of the legs at the ground position is approximately 4,2 metres.