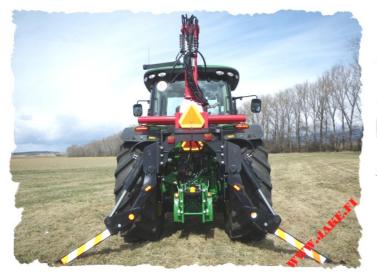

## **JAKE** Heavy Duty

The JAKE Heavy Duty Legs have been designed to be mounted on JAKE 800, 900, 804, 904 Mounting Kits. They are powerful enough to lift and hold up rear wheels. The JAKE Heavy Duty Legs provide the best balance and stability of the tractor equipped with a heavy crane and make working conditions of a driver more comfortable. At the upper position

the JAKE Heavy Duty Legs are not wider than the tractor. The maximum width of the legs at the ground position is approximately 5,0 metres.