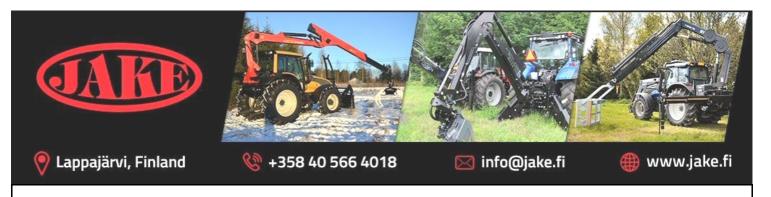

## **JAKE** Support Legs

JAKE Support Legs have been designed to ensure a reliable balance and stability for a tractor-crane combination and to be mounted on JAKE 600, 800, 900, 804, 904 Mounting Kits. The Support Legs are available in three categories: JAKE Standard, JAKE Tele and JAKE Heavy Duty.

## **JAKE** Heavy Duty

The JAKE Heavy Duty Legs have been designed to be mounted on JAKE 800, 900, 804, 904 Mounting Kits. They are powerful enough to lift and hold up rear wheels. The JAKE Heavy Duty Legs provide the best balance and stability of the tractor equipped with a heavy crane and make working conditions of a driver more comfortable. At the upper position

the JAKE Heavy Duty Legs are not wider than the tractor. The maximum width of the legs at the ground position is approximately 5,0 metres.