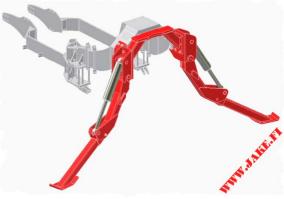

## **JAKE** Heavy Duty

The JAKE Heavy Duty Legs have been designed to be mounted on JAKE 800, 900, 804, 904 Mounting Kits. They are powerful enough to lift and hold up rear wheels. The JAKE Heavy Duty Legs provide the best balance and stability of the tractor equipped with a heavy crane and make working conditions of a driver more comfortable. At the upper position

the JAKE Heavy Duty Legs are not wider than the tractor. The maximum width of the legs at the ground position is approximately 5,0 metres.