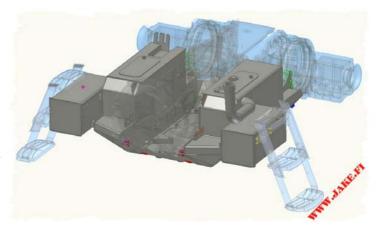

## **JAKE** Forest Tank + Armour

The JAKE Forest Tank + Armour turns a tractor into a real professional forest machine giving the best possible clearance and bottom shape. The JAKE Forest Tank + Armour is available for all Valtra N1, N2, N3 and N4 models.

The JAKE Forest Tank + Armour has been designed to be mounted instead of a Valtra original plastic or steel fuel tank. The JAKE Forest Tank consists of one or two armoured tanks, the armour for



possible AdBlue tank, the armour set to cover the whole basis of the cabin, armoured and lockable tool and battery boxes. The JAKE Forest Tank does not demand the Aid Frame of the JAKE Mounting Kit, unlike other JAKE Armours, but naturally all JAKE Mounting Kits, JAKE Front Linkages, etc. are compatible with the JAKE Forest Tank.

The original Valtra fuel meter shows correct level of fuel in the JAKE Forest Tank, too. The JAKE Forest Tank delivery includes new ladders designed especially for a forest use. The JAKE Forest Tank is also available for a tractor with a front loader, a front linkage, cabin suspension, front axle suspension and a compressed air unit. A flat bottom shape and full cabin basis protection provided by the JAKE Forest Tank can be completed with a JAKE Engine Armour a