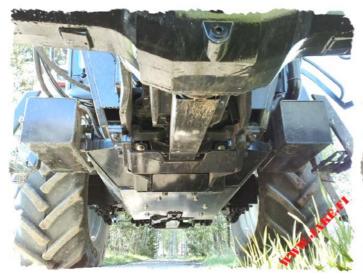

the armour set to cover the whole basis of the cabin, armoured and lockable tool and battery boxes. The JAKE Forest Tank does not demand the Aid Frame of the JAKE Mounting Kit, unlike other JAKE Armours, but naturally all JAKE Mounting Kits, JAKE Front Linkages, etc. are compatible with the JAKE Forest Tank.

The original Valtra fuel meter shows correct level of fuel in the JAKE Forest Tank, too. The JAKE Forest Tank delivery includes new ladders designed especially for a forest use. The JAKE Forest Tank is also available for a tractor with a front loader, a front linkage, cabin suspension, front axle suspension and a compressed air unit. A flat bottom shape and full cabin basis protection provided by the JAKE Forest Tank can be completed with a JAKE Engine Armour and a JAKE Rear Armour.





Without JAKE Engine Armour

With JAKE Engine Armour