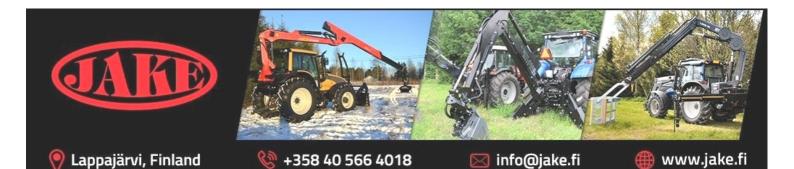

The JAKE Forest Tank + Armour has been designed to be mounted instead of a Valtra original plastic or steel fuel tank. The JAKE Forest Tank consists of one or two armoured tanks, the armour for

possible AdBlue tank, the armour set to cover the whole basis of the cabin, armoured and lockable tool and battery boxes. The JAKE Forest Tank does not demand the Aid Frame of the JAKE Mounting Kit, unlike other JAKE Armours, but naturally all JAKE Mounting Kits, JAKE Front Linkages, etc. are compatible with the JAKE Forest Tank.

The original Valtra fuel meter shows correct level of fuel in the JAKE Forest Tank, too. The JAKE Forest Tank delivery includes new ladders designed especially for a forest use. The JAKE Forest Tank is also available for a tractor with a front loader, a front linkage, cabin suspension, front axle suspension and a compressed air unit. A flat bottom shape and full cabin basis protection provided by the JAKE Forest Tank can be completed with a JAKE Engine Armour and a JAKE Rear Armour.