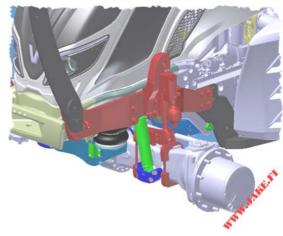

## **JAKE** Front Axle Stabilizer

The JAKE Front Axle Stabilizer allows to lock front axle movements (oscillation and suspension) in any position the axle happens to be when turning the Stabilizer on and thereby significantly increasing stability of the tractor. The Stabilizer is activated automatically by an electric handbrake or manually by an on-off switch.

There are two basic models of the Stabilizer; JAKE STD Front Axle Stabilizer

for the axle with only oscillation and JAKE SPN Front Axle Stabilizer for the axle with both oscillation and suspension. Both models have own versions for a front loader tractor and for a front linkage tractor.