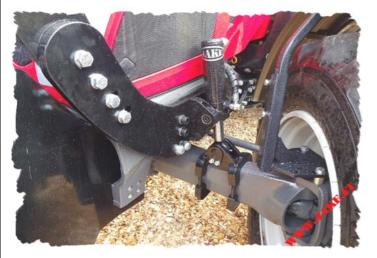

## **JAKE** Front Axle Stabilizer

The JAKE Front Axle Stabilizer allows to lock front axle movements (oscillation and suspension) in any position the axle happens to be when turning the Stabilizer on and thereby significantly increasing stability of the tractor. The Stabilizer is activated automatically by an electric handbrake or manually by an on-off switch.

There are two basic models of the Stabilizer; JAKE STD Front Axle Stabilizer

for the axle with only oscillation and JAKE SPN Front Axle Stabilizer for the axle with both oscillation and suspension. Both models have own versions for a front loader tractor and for a front linkage tractor.