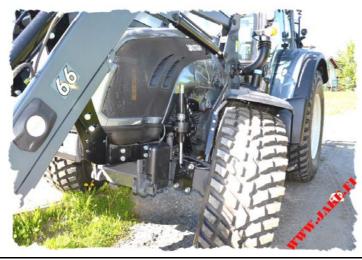

## **JAKE** Front Axle Stabilizer

The JAKE Front Axle Stabilizer allows to lock front axle movements (oscillation and suspension) in any position the axle happens to be when turning the Stabilizer on and thereby significantly increasing stability of the tractor. The Stabilizer is activated automatically by an electric handbrake or manually by an on-off switch.

There are two basic models of the Stabilizer; JAKE STD Front Axle Stabilizer

for the axle with only oscillation and JAKE SPN Front Axle Stabilizer for the axle with both oscillation and suspension. Both models have own versions for a front loader tractor and for a front linkage tractor.