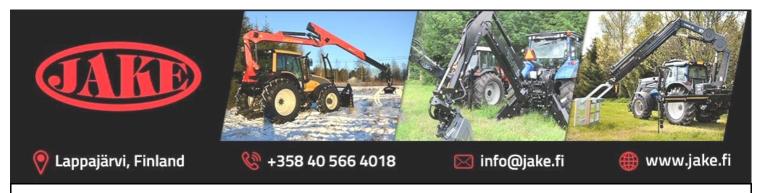

## **JAKE** Front Axle Stabilizer

The JAKE Front Axle Stabilizer allows to lock front axle movements (oscillation and suspension) in any position the axle happens to be when turning the Stabilizer on and thereby significantly increasing stability of the tractor. The Stabilizer is activated automatically by an electric handbrake or manually by an on-off switch.

There are two basic models of the Stabilizer; JAKE STD Front Axle Stabilizer

for the axle with only oscillation and JAKE SPN Front Axle Stabilizer for the axle with both oscillation and suspension. Both models have own versions for a front loader tractor and for a front linkage tractor.