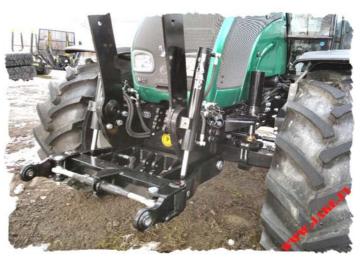

## **JAKE** Front Axle Stabilizer

The JAKE Front Axle Stabilizer allows to lock front axle movements (oscillation and suspension) in any position the axle happens to be when turning the Stabilizer on and thereby significantly increasing stability of the tractor. The Stabilizer is activated automatically by an electric handbrake or manually by an on-off switch.

There are two basic models of the Stabilizer; JAKE STD Front Axle Stabilizer

for the axle with only oscillation and JAKE SPN Front Axle Stabilizer for the axle with both oscillation and suspension. Both models have own versions for a front loader tractor and for a front linkage tractor.