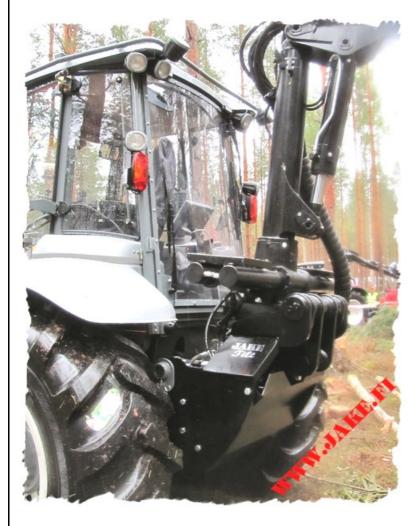

## JAKE 904 Tilt

The JAKE 904 Tilt has been designed for mounting a heavy harvester crane, gross lift moment up to 130 kNm, on Valtra N4 and T4\*.

The JAKE 904 Tilt enables a hydraulic tilt function for the crane, five degrees forward and 20 degrees backwards. This provides a remarkable opportunity for a harvester to work more effectively with fewer moves of the tractor, but the JAKE 904 Tilt is very useful with a forwarder crane as well, giving the advantage to reach "the missing last metre" of the outreach.

The connection between the tractor and the crane is fixed but releasing the tractor for other operation is still easy and fast.

\* Only for Valtra N4 and T4.
For other tractors see JAKE 900 Tilt.