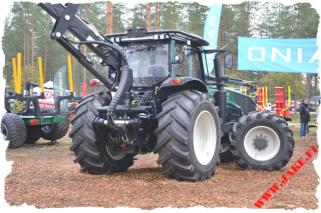

## JAKE 904 Tilt

The JAKE 904 Tilt has been designed for mounting a heavy harvester crane, gross lift moment up to 130 kNm, on Valtra N4 and T4\*.

The JAKE 904 Tilt enables a hydraulic tilt function for the crane, five degrees forward and 20 degrees backwards. This provides a remarkable opportunity for a harvester to work more effectively with fewer moves of the tractor, but the JAKE 904 Tilt is very useful with a forwarder crane as well, giving the advantage to reach "the missing last metre" of the outreach.

The connection between the tractor and the crane is fixed but releasing the tractor for other operation is still easy and fast.

\* Only for Valtra N4 and T4.
For other tractors see JAKE 900 Tilt.