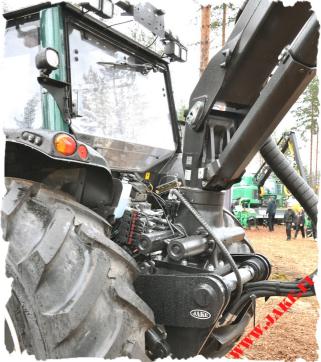

## JAKE 904 Tilt

The JAKE 904 Tilt has been designed for mounting a heavy harvester crane, gross lift moment up to 130 kNm, on Valtra N4 and T4\*.

The JAKE 904 Tilt enables a hydraulic tilt function for the crane, five degrees forward and 20 degrees backwards. This provides a remarkable opportunity for a harvester to work more effectively with fewer moves of the tractor, but the JAKE 904 Tilt is very useful with a forwarder crane as well, giving the advantage to reach "the missing last metre" of the outreach.

The connection between the tractor and the crane is fixed but releasing the tractor for other operation is still easy and fast.

\* Only for Valtra N4 and T4.
For other tractors see JAKE 900 Tilt.