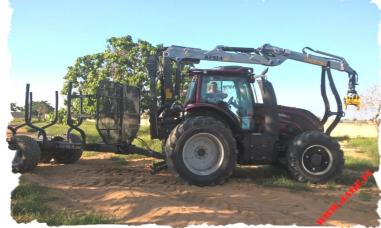

The **JAKE** 804 has been designed for Valtra N4 and T4 series\* to mount a flange fastened crane with gross lift moment under 80 kNm and outreach under 10,0 metres. The **JAKE** 804 also suits a harvester head and mulcher use with parallel and forwarder cranes.

The **JAKE 904 Tilt** is the solution when a tilt function is demanded.

The **JAKE 804**, compared to a trailer mounted crane, increases the payload of the trailer as the weight of the crane is not on the load but on the tractor, increasing

The **JAKE** 804 makes using the crane versatile as the crane mounted on the tractor can be combined with other devices connected to a 3-point linkage and a trailer hitch usually with no limits (except for parallel and loading cranes).