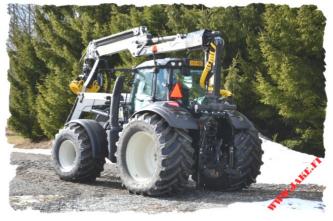

The **JAKE** 804 has been designed for Valtra N4 and T4 series\* to mount a flange fastened crane with gross lift moment under 80 kNm and outreach under 10,0 metres. The **JAKE** 804 also suits a harvester head and mulcher use with parallel and forwarder cranes.

The **JAKE 904 Tilt** is the solution when a tilt function is demanded.

The **JAKE 804**, compared to a trailer mounted crane, increases the payload of the trailer as the weight of the crane is not on the load but on the tractor, increasing

The **JAKE** 804 makes using the crane versatile as the crane mounted on the tractor can be combined with other devices connected to a 3-point linkage and a trailer hitch usually with no limits (except for parallel and loading cranes).